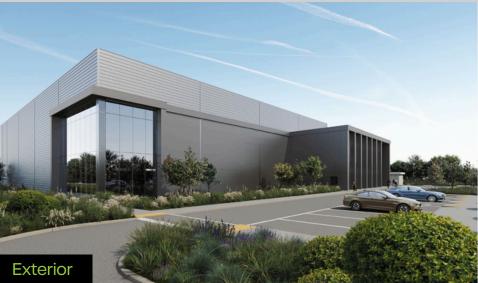

### **Cavan Advance Building Solution**

IDA Business & Technology Park, Killygarry, Dublin Road, Co. Cavan

### **Building details**

- Advance Building Solution of c. 3,239 m<sup>2</sup> (34,864 ft<sup>2</sup>) on a site area of c.0.97 hectares (c.2.39 acres)
- Technology/Manufacturing space of 2,569 m<sup>2</sup> (c. 27,652 ft<sup>2</sup>) with roller shutter doors to yard
- Ancillary space totalling c. 237 m<sup>2</sup> (c. 2,551 ft<sup>2</sup>) including office space over two floors (with raised access floors, suspended ceilings, lighting, air conditioning) showers, toilets and common areas.
- Surface car parking for 43 cars with EV charging terminals and cycle parking onsite