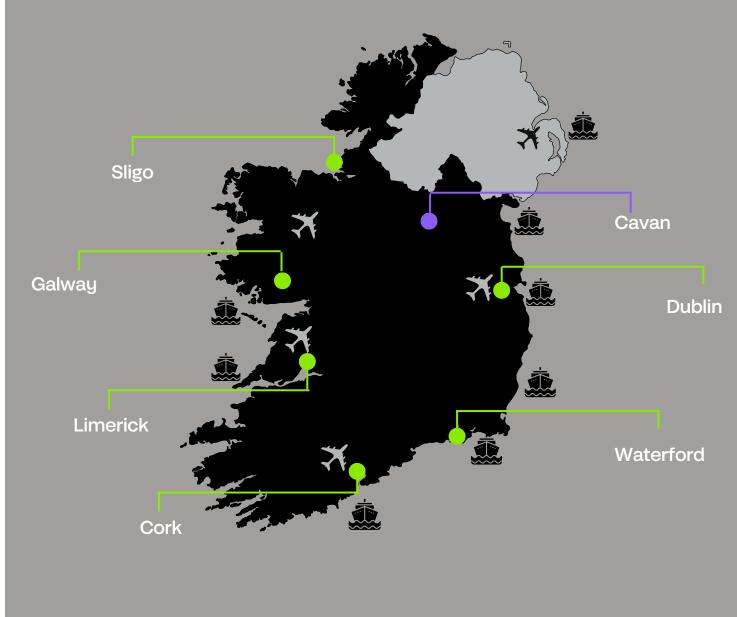

### Accessibility

Dublin City - 114 km - 110 minutes Belfast City - 160 km - 120 minutes Dundalk - 77km - 90 minutes

Dundalk Port - 80 km - 90 minutes Drogheda Port - 88 km-90 minutes Dublin port - 122 km - 90 minutes Belfast port - 162 km - 120 minutes

Belfast airport - 160km Dublin airport - 114km

Access to 7 universities and 2 Institutes of Technology with a student cohort of c. 170,000 and c. 59,000 graduates per annum within a 90 minute radius

Companies in the region include UCT, ATA Group, Liberty Insurance, Breffni Air and Raptor Engineering, San Gobain, Foamlite, Boxmore Plastics and GBLI.