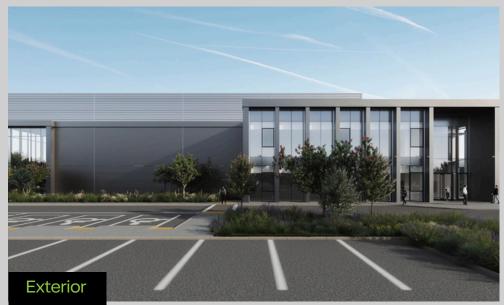

### **Cavan Advance Building Solution**

IDA Business & Technology Park, Killygarry, Dublin Road, Co. Cavan

### **Building details**

- Advance Building Solution of c. 3,239 m<sup>2</sup> (34,864 ft<sup>2</sup>) on a site area of c.0.97 hectares (c.2.39 acres)
- Technology/Manufacturing space of 2,569 m<sup>2</sup> (c. 27,652 ft<sup>2</sup>) with roller shutter doors to yard
- Ancillary space totalling c. 237 m<sup>2</sup> (c. 2,551 ft<sup>2</sup>) including office space over two floors (with raised access floors, suspended ceilings, lighting, air conditioning) showers, toilets and common areas.
- Surface car parking for 43 cars with EV charging terminals and cycle parking onsite