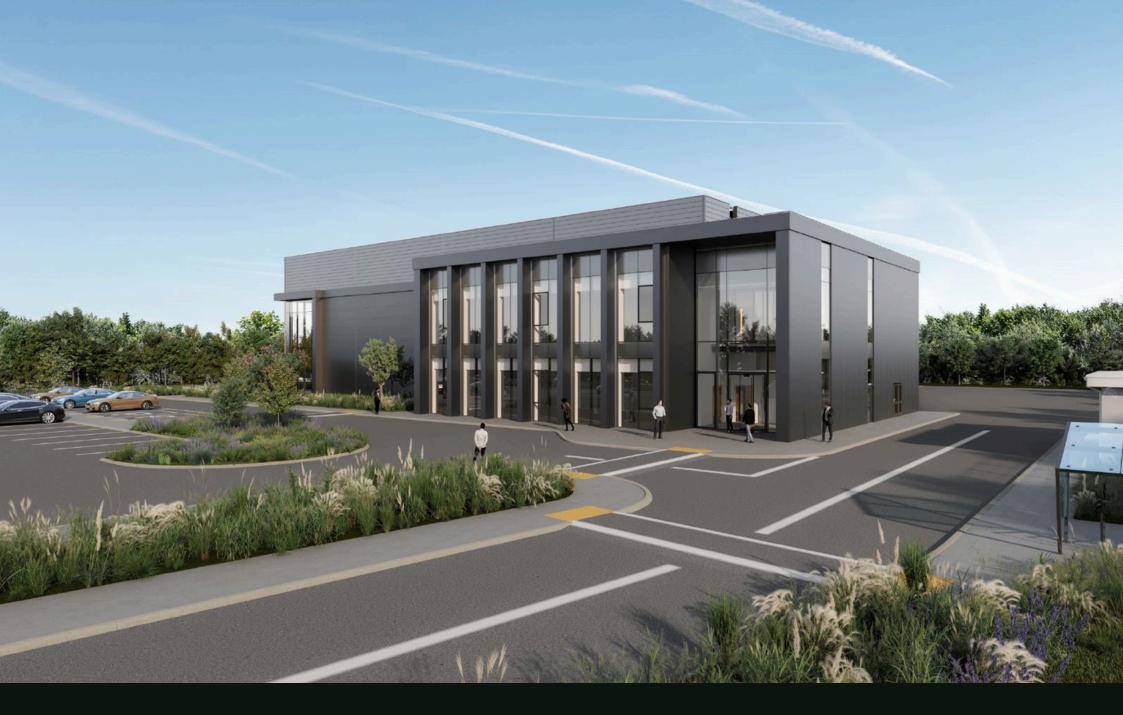

### **Cavan Advance Building Solution**

IDA Business & Technology Park, Killygarry, Dublin Road, Co. Cavan

### **Building details**

- Advance Building Solution of c. 3,239 m<sup>2</sup> (34,864 ft<sup>2</sup>) on a site area of c.0.97 hectares (c.2.39 acres)
- Technology/Manufacturing space of 2,569 m<sup>2</sup> (c. 27,652 ft<sup>2</sup>) with roller shutter doors to yard
- Ancillary space totalling c. 237 m<sup>2</sup> (c. 2,551 ft<sup>2</sup>) including office space over two floors (with raised access floors, suspended ceilings, lighting, air conditioning) showers, toilets and common areas.
- Surface car parking for 43 cars with EV charging terminals and cycle parking onsite

#### **Sustainability**

- Energy Rating (BER) Certification TBC
- Designed to achieve LEED CS accreditation and nZEB compliance