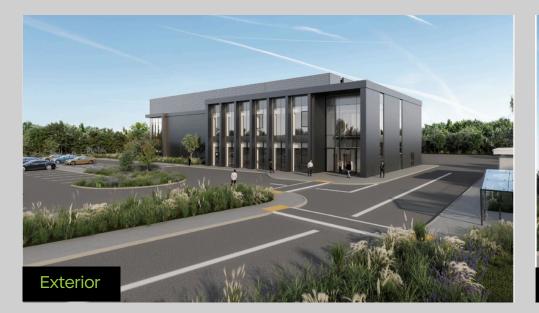

### **Cavan Advance Building Solution**

IDA Business & Technology Park, Killygarry, Dublin Road, Co. Cavan

### **Building details**

- Advance Building Solution of c. 3,239 m<sup>2</sup> (34,864 ft<sup>2</sup>) on a site area of c.0.97 hectares (c.2.39 acres)
- Technology/Manufacturing space of 2,569 m<sup>2</sup> (c. 27,652 ft<sup>2</sup>) with roller shutter doors to yard
- Ancillary space totalling c. 237 m<sup>2</sup> (c. 2,551 ft<sup>2</sup>) including office space over two floors (with raised access floors, suspended ceilings, lighting, air conditioning) showers, toilets and common areas.
- Surface car parking for 43 cars with EV charging terminals and cycle parking onsite