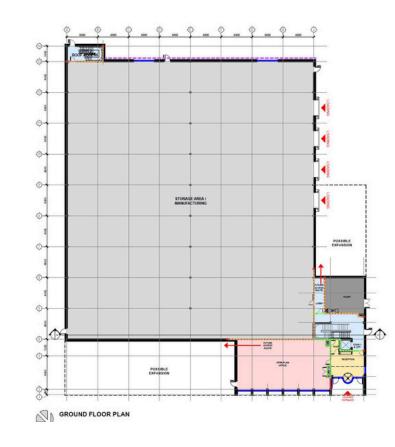

## **Specification**

**GROUND FLOOR PLAN** 

**FIRST FLOOR PLAN** 

• c. 2,569 m<sup>2</sup>

• c. 27,652 ft<sup>2</sup>

**Production Space Ground Floor Office** 

• c. 176 m<sup>2</sup>

• c. 1.894 ft<sup>2</sup>