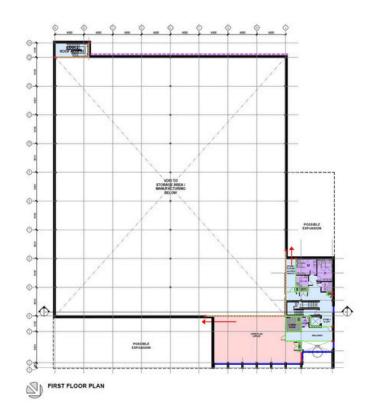

**First Floor Office** 

c. 1,733 ft<sup>2</sup>

**Total Floor Area** • c.161 m<sup>2</sup>

c. 3,239 m<sup>2</sup>

c. 34.864 ft<sup>2</sup>