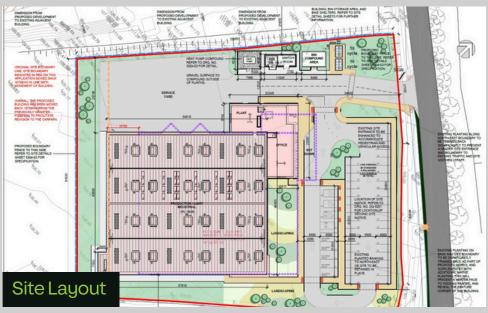

### **Building details**

- Advance Building Solution of c. 3,239 m<sup>2</sup> (34,864 ft<sup>2</sup>) on a site area of c.0.97 hectares (c.2.39 acres)
- Technology/Manufacturing space of 2,569 m<sup>2</sup> (c. 27,652 ft<sup>2</sup>) with roller shutter doors to yard
- Ancillary space totalling c. 237 m<sup>2</sup> (c. 2,551 ft<sup>2</sup>) including office space over two floors (with raised access floors, suspended ceilings, lighting, air conditioning) showers, toilets and common areas.
- Surface car parking for 43 cars with EV charging terminals and cycle parking onsite

## **Specification**

**GROUND FLOOR PLAN** 

**FIRST FLOOR PLAN** 

• c. 2,569 m<sup>2</sup>

• c. 27,652 ft<sup>2</sup>

**Production Space Ground Floor Office** 

• c. 176 m<sup>2</sup>

• c. 1.894 ft<sup>2</sup>

**First Floor Office** 

c. 1,733 ft<sup>2</sup>

**Total Floor Area** • c.161 m<sup>2</sup>

c. 3,239 m<sup>2</sup>

c. 34.864 ft<sup>2</sup>